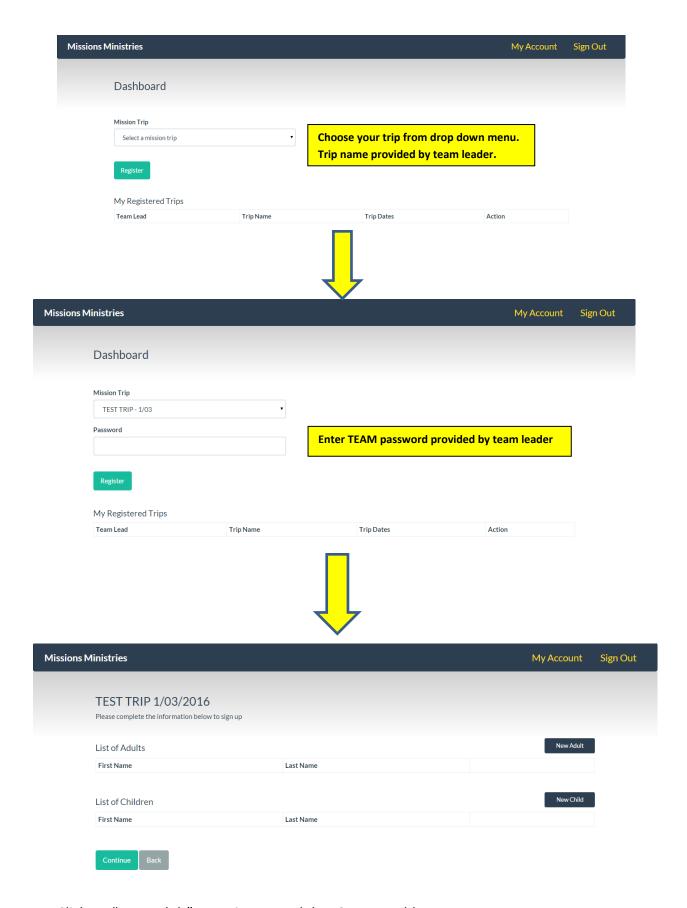

- Click on "New Adult" to register an adult- 18+ years old.
- Each adult in a family will need to create their own account and register separately!
- Click on "New Child" to register a child- under 18 years old.

Enter all requested information