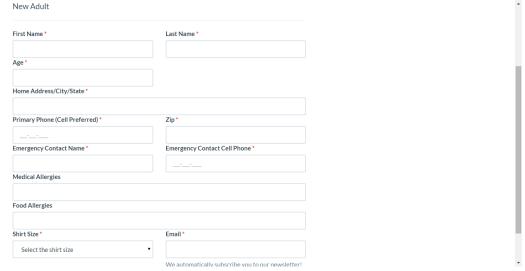

## MISSIONS MINISTRIES ONLINE REGISTRATION TUTORIAL

• Go to <a href="http://join.missionsministries.org">http://join.missionsministries.org</a>

**Missions Ministries** Login Team Member Login New? Find your team Email Team Code Select your team Password Forgot your password? If you've <u>never</u> If you've used this system before, login using your email address and registered for a team using this system, find your personal password you created last trip in drop down menu time you used the site





- Click on "New Adult" to register an adult- 18+ years old.
- Each adult in a family will need to create their own account and register separately!
- Click on "New Child" to register a child- under 18 years old.



Enter all requested information







## Monthly Donation

A monthly gift to Missions Ministries is more than just a donation - it's a commitment to transform lives and transform communities. Your ongoing financial support will help provide homes for the homeless, medical care for the sick and educational support for families living in the poorest colonias of Juarez, Mexico.

 $\label{thm:would you consider making a tax-deductible monthly contribution?} Would you consider making a tax-deductible monthly contribution?}$ 



## **Student Sponsorships**

The Sponsor a Student (SAS) program aims to transform the life of a child by giving them the opportunity to pursue an education and a brighter future. Sponsorship covers the enrollment fee, uniforms, school supplies, and library support fo