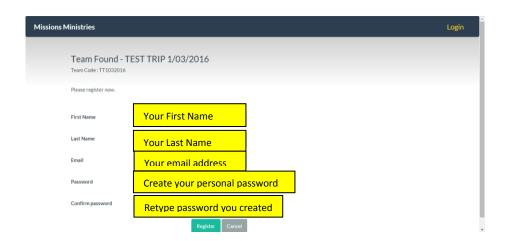

## MISSIONS MINISTRIES ONLINE REGISTRATION TUTORIAL

• Go to <a href="http://join.missionsministries.org">http://join.missionsministries.org</a>

**Missions Ministries** Login Team Member Login New? Find your team Email Team Code Select your team Password Forgot your password? If you've <u>never</u> If you've used this system before, login using your email address and registered for a team using this system, find your personal password you created last trip in drop down menu time you used the site