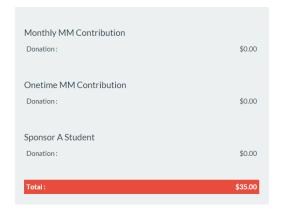

## Monthly Donation

A monthly gift to Missions Ministries is more than just a donation - it's a commitment to transform lives and transform communities. Your ongoing financial support will help provide homes for the homeless, medical care for the sick and educational support for families living in the poorest colonias of Juarez, Mexico.

 $\label{thm:would you consider making a tax-deductible monthly contribution?} Would you consider making a tax-deductible monthly contribution?}$ 

## **Student Sponsorships**

The Sponsor a Student (SAS) program aims to transform the life of a child by giving them the opportunity to pursue an education and a brighter future. Sponsorship covers the enrollment fee, uniforms, school supplies, and library support for each child for one year. Without a sponsor, these children will not be able to attend school and receive an education.