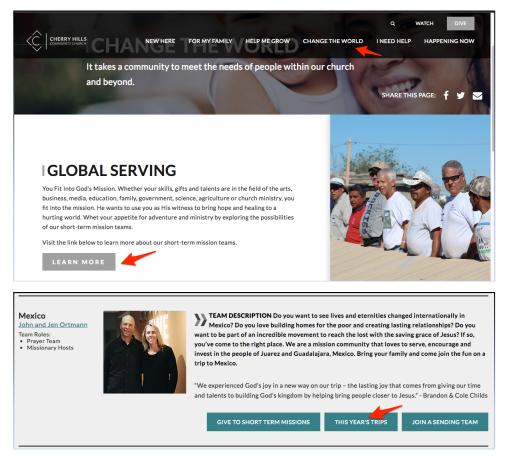

The team page can be viewed directly from the ServiceReef homepage at <u>cherryhills.servicereef.com</u>. Individuals can also access this page from the <u>chcc.org</u> webpage by selecting Join the Mission > Global Serving > This Year's Trips: