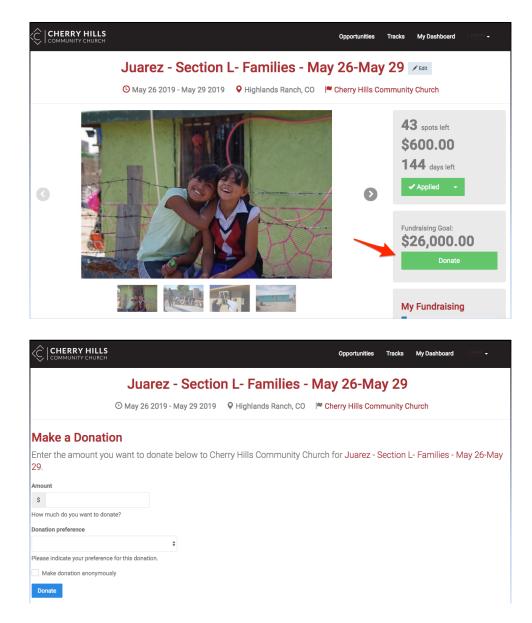

## **SERVICEREEF - ONLINE GIVING**

Each team will have a **Donate** button on their team page where they can direct family and friends to contribute to their trip. Again, there is absolutely <u>no cost</u> for your team to use the online donation feature.

Select the icon for the trip you would like to contribute to and the click on the **Donate** button to make a contribution. As with the personal fundraising page, you can use the ServiceReef team page just like other crowd funding website by copying and pasting your trip's web address into any email or Facebook page.